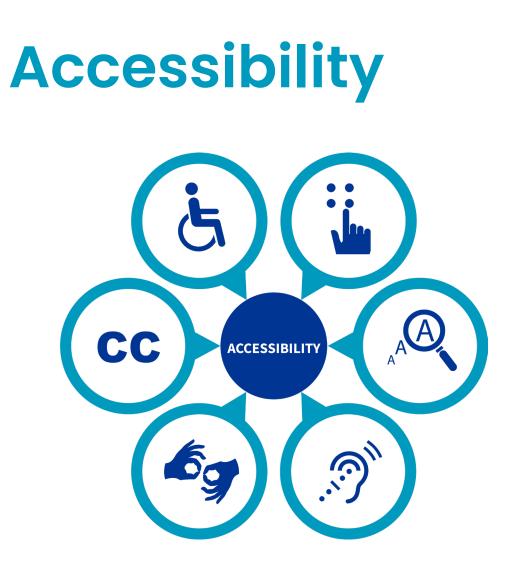

 the quality of being easy to approach, reach, enter, speak with, use, or understand

• the quality of being easy to obtain or use