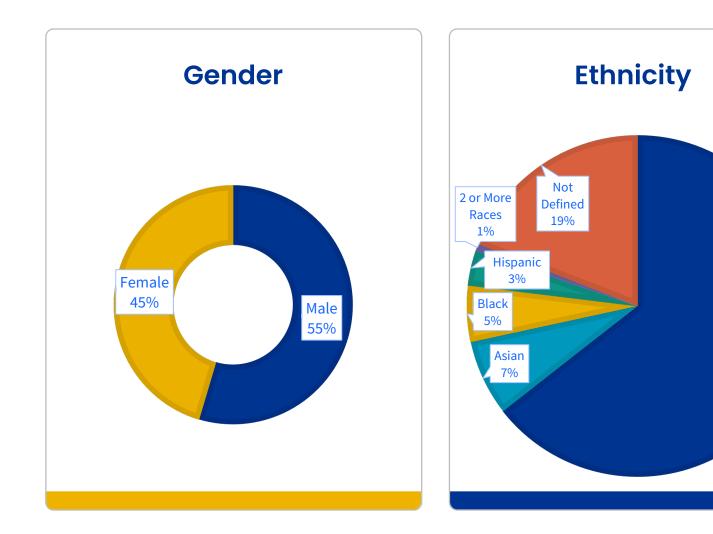

# **CW Demographics**

White

65%

#### Generation, Veteran & Disability

- Gen Z = 11.8%
- Millennials = 61.2%
- Gen X = 21.1%
- Baby Boomers = 5.9%
- We have 8 employees who are Veterans.
- We have 1 employee who has disclosed that they have a disability.